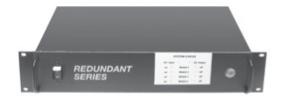

### **100 Watt, Analog + Digital IDAS™ Repeater**

**Standard Version** 

**Public Safety Version** 

**Provides high-power IDAS communications!** 

## Public Safety Version – IAS 100DV PS (VHF) & IAS 100DU PS (UHF) Includes:

- Icom IC-FR5000/FR6000
- 70 Amp power supply with smart charging external battery technology – modular design load capacity and expandable to 120 amp load capacity
- 15 Amp A/C surge suppression panel with 1750 joules A/C surge suppression – SASD technology
- TPL amplifier that operates on DC voltage. In case of AC power failure, the repeater continues to develop 100 watts