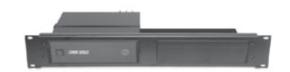

### **100 Watt, Analog + Digital IDAS™ Repeater**

**Standard Version** 

**Public Safety Version** 

**Provides high-power IDAS communications!** 

# Standard Version – IAS 100DV (VHF) & IAS 100DU (UHF) Includes:

- Icom IC-FR5000/FR6000
- 20 Amp power supply with the float charging capabilities of an external battery
- 15 Amp A/C surge suppression panel with 780 joules A/C surge suppression MOV technology
- TPL amplifier with built-in power supply and auto bypass of exciter input in case of A/C failure